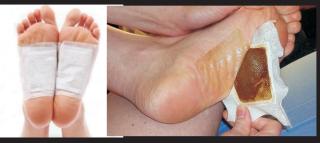

## **FOOT PATCH**

**Function:** Yes Care foot pad helps activating cells, relieving fatigue, possessing better quality of sleep, promote wellness.

**Application:** Yes Care foot care pad is suitable the subhealth population, great for the people who is under great stress, helping relieve pain and relax

**High Quality:** Yes Care Made of high quality material, don't worry anaphylaxis when use it

**Easy to use:** Yes Care Stick and spread the foot pad firmly onto the sole of your feet when sleeping, allow between 6-8 hours for full absorption before removing the pads.