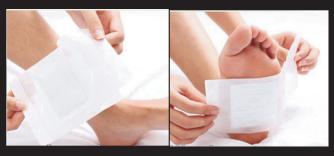

## **HOW TO USE:**

Wash hand dry your feet before applying the patch. Take one pads and slowly peel off the paper.

**Description:** -The foot pad will relieve stress.

- -The foot pad can help relieve muscle tension and physical discomfort. -This foot pads will be helpful for sleep.
- -The Detox foot pads help to improve the feeling of sleep quality and helps to sleep well.
- 100% Premium & Natural Ingredients
- \*It relieves pain, relieves fatigue, removes swelling, exfoliates, and removes smelly feet and corns.
- \*All foot pads can be used as needed 7-10 hours a night, 365 days a year. We recommend use of at least 7 hours a night.