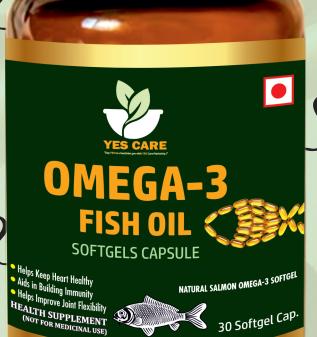

## YES CARE MARKETING PVT. LTD.

SOFTGEL CAPSULES

**INGREDIENTS: Flaxseed Oil** 

May helpful in cholesterol, sugar level and blood pressure

May good for healthy brain, skin and eyes

Maintains good heart Health

**DOSAGE :** Take 1 Softgel, one to two times daily, with meal . Not to exceed the recommended daily usage. Store out of reach of children. Avoid during pregnancy.

PACK SIZE : 30-60-90-120 caps