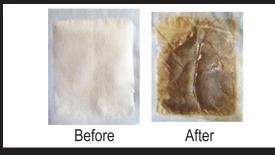

## **HOW TO USE:**

Wash hand dry your feet before applying the patch. Take one pads and slowly peel off the paper.

**Description:** -The foot pad will relieve stress.

- -The foot pad can help relieve muscle tension and physical discomfort. -This foot pads will be helpful for sleep.
- -The Detox foot pads help to improve the feeling of sleep quality and helps to sleep well.
- 100% Premium & Natural Ingredients
- \*It relieves pain, relieves fatigue, removes swelling, exfoliates, and removes smelly feet and corns.
- \*All foot pads can be used as needed 7-10 hours a night, 365 days a year. We recommend use of at least 7 hours a night.