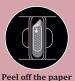

### **Directions for use:**

from the back of pad. panty and press firmly.

Peel off the release paper

Fold the paper around the sides of your panty and press them firmly against the back.