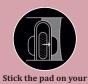

### **Directions for use:**

from the back of pad. panty and press firmly.

Peel off the release paper

Fold the paper around the sides of your panty and press them firmly against the back.