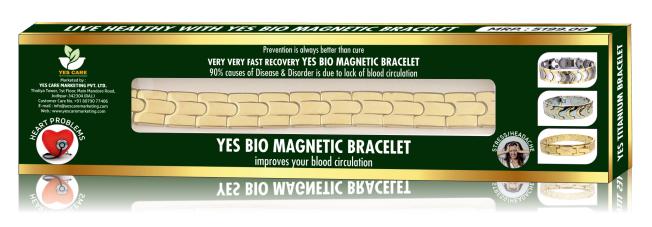

## **Yes Bio Magnetic Bracelet**

## **BIO MAGNETIC BRACELET HELPS**

- Headache & Shoulder Ache
- Reduce pain & discomfort
- Weight loss
- Arthritis
- Better focus & concentration
- Better sleep
- Reduce Stress & Fatigue
- Better digestion

### BIO MAGNETIC BRACELET **INCREASES BLOOD CIRCULATION**

- Helps to improve sex life
- Increases strength, Stamina & boost sex
- Increases sperm counts
- Helps in infertility
- Women problems like periods, menopause, hormonal disorder