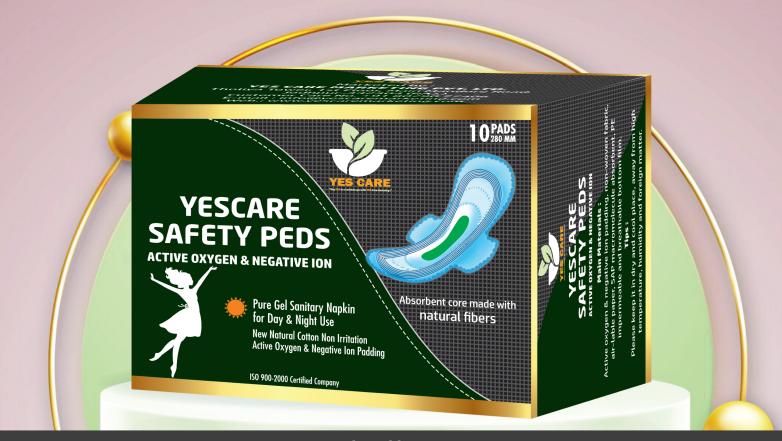

## Yes Care Safety Peds

## Benefits:

- Prevents toilet infection.
- Serves as anti-tumour.
- Presence of Anion helps to treat infection & kills 99.9% bacteria.
- Eliminates odour, itching and reduces stress in women.
- Relieves menstrual discomfort due to infection.
- Helps in relieving pains of arthritis and rheumatism'.
- Prevents urinary tracts infection (UTI).

Individually Wrapped Antibacterial anion strip Odour Control & breathable

Feel Fresh and Clean whole day Anion Healthy Protection

**Main materials:** Active oxygen & negative ion padding, non-woven fabric, air - Lable paper, SAP macromolecule absorbent, PE impermeable and breathable bottom film.

Tips: Please keep it in dry and cool place away from high temperature, humidity and foreign matter.

Discontinue use in case of allergies

**Directions For Disposal :** Û Wrap the pad in the wrapper and throw it in the dustbin. Û To prevent clogging of drains, do not flush pads.

### **Directions for use:**

from the back of pad. panty and press firmly.

Peel off the release paper

Fold the paper around the sides of your panty and press them firmly against the back.