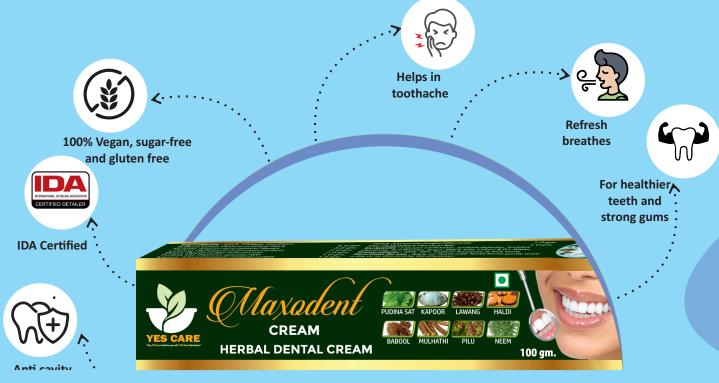

## Maxodent Cream

## **INGREDIENTS:**

Babool Chhal | Mulhathi | Lawang Neem | Pudina Sat | Kapoor | Haldi

## **DIRECTIONS FOR USE: •**

Apply on Teeth with Tooth Brush gently twice a day or as directed by the physician.

PACK SIZE: 100 g