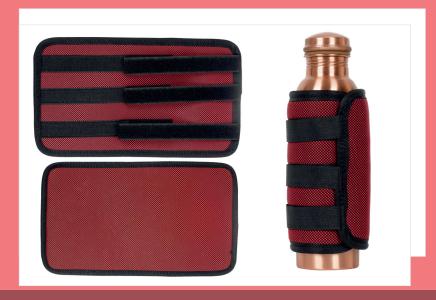

## Yes Bio Magnetic Bottle Cover

The claimed benefits of biomagnetic bottle covers often align with the broader assertions made about magnetic therapy. While the effectiveness of magnetic therapy itself is debated within the medical community, proponents suggest several potential benefits that may extend to the use of bio-magnetic bottle covers:

**Improved Circulation:** It is theorized that exposure to magnetic fields may help improve blood circulation by dilating blood vessels, which could potentially lead to better oxygenation of tissues and improved overall health.

**Pain Relief:** Some proponents claim that magnetic therapy, including the use of bio-magnetic bottle covers, can alleviate pain by influencing nerve activity and reducing inflammation. This could be beneficial for individuals suffering from conditions such as arthritis, muscle soreness, or migraines.

**Enhanced Recovery:** Athletes and individuals engaging in physical activities may use bio-magnetic bottle covers with the belief that they aid in faster recovery from exercise-induced fatigue and muscle soreness.

**Stress Reduction:** There are claims that exposure to magnetic fields can promote relaxation and reduce stress levels, potentially leading to better mental well-being.

**Improved Energy Levels:** Advocates of magnetic therapy suggest that it can boost energy levels and alleviate feelings of fatigue or lethargy.

**Balanced Energy Flow:** Some proponents of alternative therapies believe that bio-magnetic bottle covers help balance the body's energy flow, aligning with principles of traditional Chinese medicine and other holistic healing modalities.