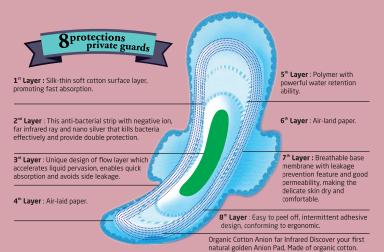

## Benefits:

- Prevents toilet infection.
- Serves as anti-tumour.
- Presence of Anion helps to treat infection & kills 99.9% bacteria.
- Eliminates odour, itching and reduces stress in women.
- Relieves menstrual discomfort due to infection.
- Helps in relieving pains of arthritis and rheumatism'.
- Prevents urinary tracts infection (UTI).

Individually Wrapped Antibacterial anion strip Odour Control & breathable

Feel Fresh and Clean whole day Anion Healthy Protection

**Main materials:** Active oxygen & negative ion padding, non-woven fabric, air - Lable paper, SAP macromolecule absorbent, PE impermeable and breathable bottom film.

Tips: Please keep it in dry and cool place away from high temperature, humidity and foreign matter.

Discontinue use in case of allergies

**Directions For Disposal :** Û Wrap the pad in the wrapper and throw it in the dustbin. Û To prevent clogging of drains, do not flush pads.