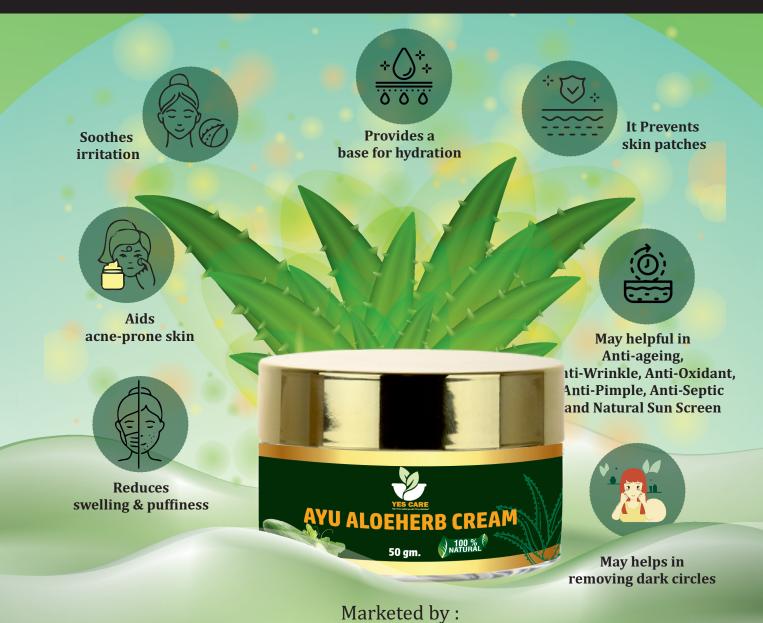

# Ayu Aloeherb Cream

## **INGREDIENTS:**

Aloevera Ras | Cucumber Ras

## **DIRECTIONS FOR USE:**

Apply Cream all over the face and neck in upward circular motion twice a day.